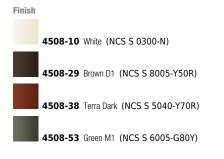

# ORIGAMI

Design by Ramón Esteve.

# VIBIA

#### Reference

4508.

Application Wall Lamps

Installation type Surface

#### Description

ORIGAMI blends light functionality with an opportunity for artistic creation. With just two pieces, designers can create infinite compositions. With a single connection point between the pieces and simple surface mounting installation, you can make as many configurations as you desire. ORIGAMI lighting is rated for both outdoor (IP65) and indoor settings which you can construct to climb a wall or façade like ivy. The light source is LED, guaranteeing high-efficiency energy consumption.

# Diffuser

Polycarbonate diffuser

Materials Shade: ABS Arm: Polycarbonate Wall plate: Polycarbonate



## Sketch



Electrical characteristics



Total 25.2 W



Light source: 2700K CRI >80 3026 lm 120 lm/W Fixture: 1740 lm 69 lm/W Driver included: CC - Constant Current 220-240V 50/60Hz

## Electronic dimming TRIAC

#### **Technical characteristics**

- A maximum of 30 modules can be connected to a single connection point. For bigger compositions, check connection system.

#### **Physical characteristics**

2 Box / 0.22 x 0.48 x 1.20 m. / Vol. 0.1943 m³ / Gross weight 7.2 kg. / Net weight 6.5 kg.

Installation and assembly Please, see the installation manual

#### Light distribution

# **General lighting**

Lamp for general lighting that equally distributes the light in all directions.



#### Photometric data



Certificates



VIBIA LIGHTING, S.L.U. C/ Progrés 4-6, 08850 - Gavà (Barcelo