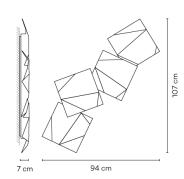

## Sketch

Electrical characteristics

Total 25.2 W

Light source: 2700K CRI >80 3026 lm 120 lm/W Fixture: 1740 lm 69 lm/W Driver included: CC - Constant Current 220-240V 50/60Hz

#### **Technical characteristics**

- A maximum of 30 modules can be connected to a single connection point. For bigger compositions, check connection system.