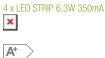

## Sketch

Electrical characteristics

Total 25.2 W

Light source: 2700K CRI >80 3026 lm 120 lm/W Fixture: 1740 lm 69 lm/W Driver included: CC - Constant Current 220-240V 50/60Hz